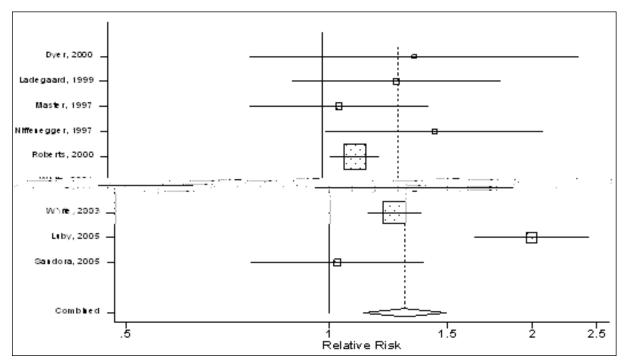

# What evidence is there for the health impact of handwashing with soap?

#### a) Diarrhoea

| Table 1. Summary of the findings of reviews on the impact of handwashing on the risk of diarrhoea |                                           |            |                             |
|---------------------------------------------------------------------------------------------------|-------------------------------------------|------------|-----------------------------|
| Author                                                                                            |                                           | # studies  | Reduction in diarrhoea risk |
| ~~ - r <sup>a</sup> /4                                                                            | ⊌ f* *                                    |            | (/ <sup>0</sup> 0           |
| ··· — A                                                                                           | الأ محاد الأ                              | 4          | 00                          |
|                                                                                                   | و د د د الله الله الله الله الله الله الل | <i>r</i> . | ° o                         |
|                                                                                                   |                                           |            |                             |
|                                                                                                   |                                           |            |                             |